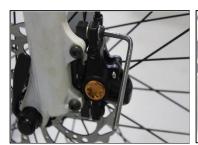

The M2 Brake system is compatible with post mount forks with mounting centres of 74.2mm (standard). It can also be converted to international standard when using appropriate bracket.

**ASSEMBL 4**<sup>2</sup> As hydraulic disc brake callipers are self-adjusting do not apply the brake before it has been fully assembled with rotor.

Apply Pressure to the lever this will help to centralize the calliper to rotor.

With the brake lever still applied finish fastening the calliper to I.S Bracket / Bike.

Check that the calliper is aligned in relation to rotor, if not make adjustments to achieve alignment.