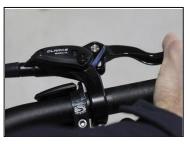

## ADJUSTMENT:

The m2 brake system has reach adjustment, this allows the lever blade distance to be increased / decreased in relation to the handlebar, and this allows perfect setup and operation to suit any hand size.

Turn the reach adjustment located on the inside lever blade clockwise to increase distance from handle bar or anti clockwise to decrease the distance from handlebar.

For service parts and How-to maintenance videos please visit , <a href="http://www.clarkscycles.com/index.php/html/servicecentre/page/m2">http://www.clarkscycles.com/index.php/html/servicecentre/page/m2</a>