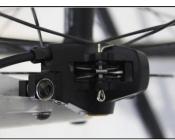

Ensure the hose is correctly fastened to the bike frame / Fork.

To replace pads remove cotter pin, Eject / Insert pads from top of calliper then re-fit cotter pin.