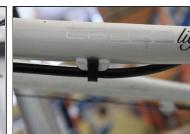

Ensure the hose is correctly fastened to the bike frame / Fork.

To replace pads remove cotter pin, Eject / Insert pads from top of calliper then re-fit cotter pin.