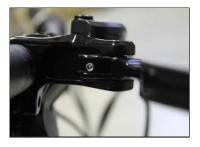

## ADJUSTMENT:

The m2 brake system has reach adjustment, this allows the lever blade distance to be increased / decreased in relation to the handlebar, and this allows perfect setup and operation to suit any hand size.

Turn the reach adjustment located on the inside lever blade clockwise to increase distance from handle bar or anti clockwise to decrease the distance from handlebar.

For service parts and How-to maintenance videos please visit , <a href="http://www.clarkscycles.com/index.php/html/servicecentre/page/m2">http://www.clarkscycles.com/index.php/html/servicecentre/page/m2</a>