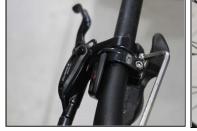

To begin the assembly Fit the lever to the handlebar, tighten the 5mm Allen bolt located on lever clamp.

Fasten rotor to wheel using the 6 x t25 Torx head bolts supplied.

Fasten the I.S Bracket to bike using the 2 M6\*18MM Bolts provided, If P.M mounting skip to next step.