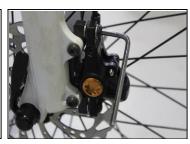

Apply Pressure to the lever this will help to centralize the calliper to rotor.

With the brake lever still applied finish fastening the calliper to I.S Bracket / Bike.

Check that the calliper is aligned in relation to rotor, if not make adjustments to achieve alignment.

Ensure the hose is correctly fastened to the bike frame / Fork.

To replace pads remove cotter pin, Eject / Insert pads from top of calliper then re-fit cotter pin.