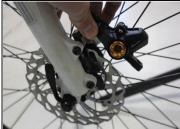

To begin the assembly Fit the lever to the handlebar, tighten the 5mm Allen bolt located on lever clamp.

Fasten rotor to wheel using the 6 x t25 Torx head bolts supplied.

Fasten the I.S Bracket to bike using the 2 M6\*18MM Bolts provided, If P.M mounting skip to next step.

Apply Pressure to the lever this will help to centralize the calliper to rotor.

With the brake lever still applied finish fastening the calliper to I.S Bracket / Bike.

Check that the calliper is aligned in relation to rotor, if not make adjustments to achieve alignment.