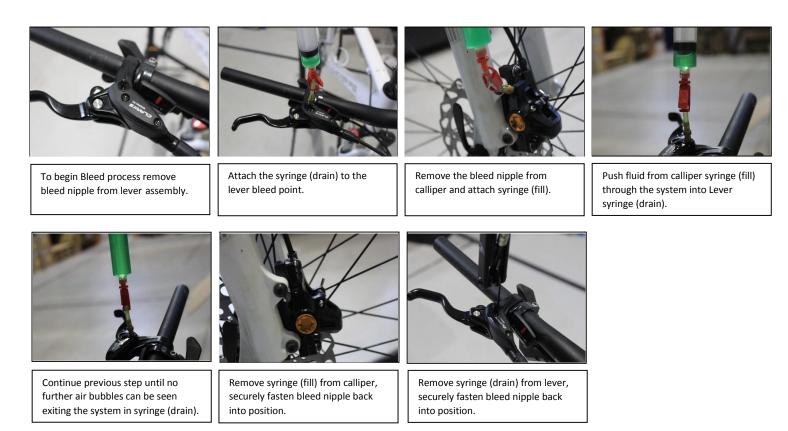

## aleeding:

**Warning:** The M2 Hydraulic brake system requires mineral oil, if the disc pads come into contact with mineral oil during the bleeding process please dispose off and replace with new pair.

## TOOLS REqUIRED:

- \*2 x syringes (1 for fill other for drain) \*T20 Torx head \*2mm Allen Key
- \* Protective gloves \* protective goggles